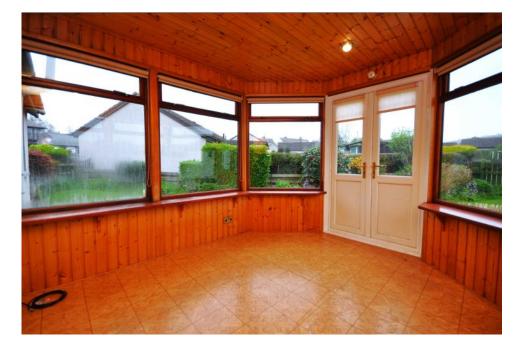

ENTRANCE PORCH, HALLWAY, LOUNGE, KITCHEN, DINING ROOM, CONSERVATORY, BATHROOM, 2 BEDROOMS, LARGE GARDEN, DETACHED GARAGE

Occupying an attractive location on the fringe of a popular modern residential development towards the western perimeter of town, this is an extended, detached bungalow which provides comfortable accommodation over one level with some scope for modernisation within.

The property is of original timber frame construction under a tiled roof, finished in Fyfe stone/render and benefits from a splendid kitchen, bathroom, delightful conservatory to the rear, uPVC double glazing and gas fired central heating. The property is also set on a large plot, boasting mature garden ground and off road parking, giving access to a detached garage.