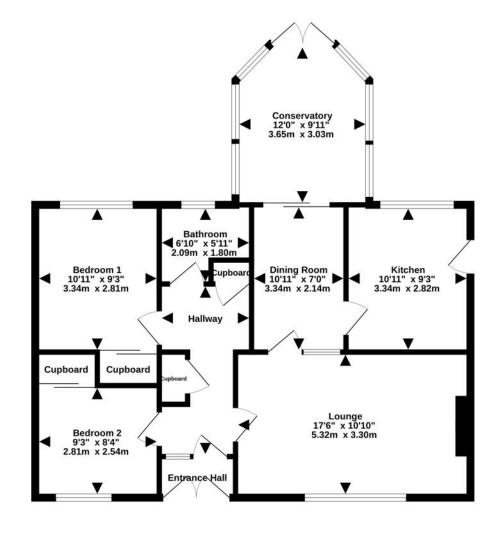

# Ground Floor 813 sq.ft. (75.6 sq.m.) approx.

TOTAL FLOOR AREA: 813 sq.ft. (75.6 sq.m.) approx.

Measurements are approximate. Not to scale. Blustrative purposes only
Made with Metropix 52023