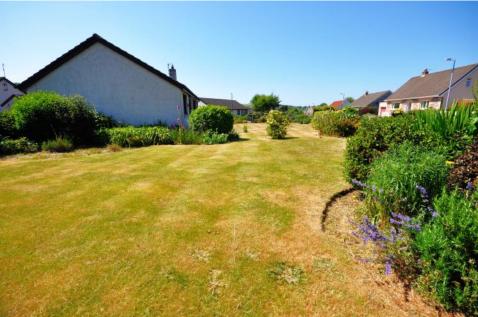

This property sits on a generous plot boasting mature gardens and off road parking allowing access to a detached garage. With some scope for general modernisation within, this property also benefits from comfortable accommodation over one level with gas fired central heating and full D.G

The property is of original timber frame construction under a tiled roof, finished in Fyfe stone/render and benefits from a splendid kitchen, bathroom, delightful conservatory to the rear, uPVC double glazing and gas fired central heating. The property is also set on a large plot, boasting mature garden ground and off road parking, giving access to a detached garage.