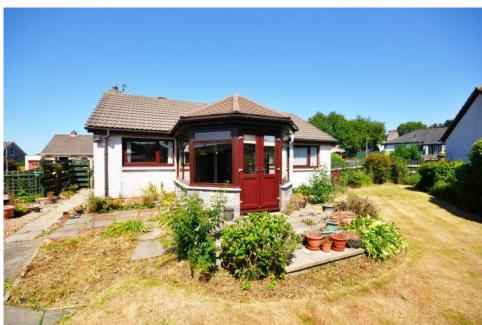

www.swpc.co.uk

Offers Over £160,000 are invited

49 Liddesdale Road Stranraer DG9 0AE

An opportunity arises to acquire an extended, detached bungalow occupying a cul-de-sac position within a popular residential development towards the west end of town.

This property sits on a generous plot boasting mature gardens and off road parking allowing access to a detached garage. With some scope for general modernisation within, this property also benefits from comfortable accommodation over one level with gas fired central heating and full D.G

ENTRANCE PORCH, HALLWAY, LOUNGE, KITCHEN, DINING ROOM, CONSERVATORY, BATHROOM, 2 BEDROOMS, LARGE GARDEN, DETACHED GARAGE

Occupying an attractive location on the fringe of a popular modern residential development towards the western perimeter of town, this is an extended, detached bungalow which provides comfortable accommodation over one level with some scope for modernisation within.

The property is of original timber frame construction under a tiled roof, finished in Fyfe stone/render and benefits from a splendid kitchen, bathroom, delightful conservatory to the rear, uPVC double glazing and gas fired central heating. The property is also set on a large plot, boasting mature garden ground and off road parking, giving access to a detached garage.