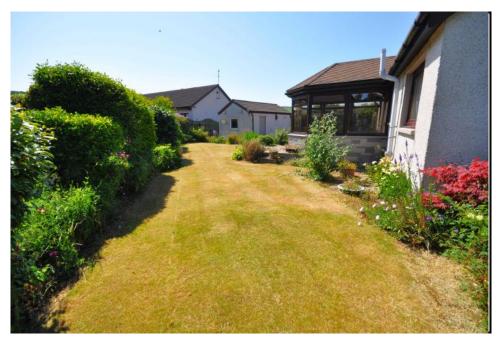

This property sits on a generous plot boasting mature gardens and off road parking allowing access to a detached garage. With some scope for general modernisation within, this property also benefits from comfortable accommodation over one level with gas fired central heating and full D.G

The property is of original timber frame construction under a tiled roof, finished in Fyfe stone/render and benefits from a splendid kitchen, bathroom, delightful conservatory to the rear, uPVC double glazing and gas fired central heating. The property is also set on a large plot, boasting mature garden ground and off road parking, giving access to a detached garage.