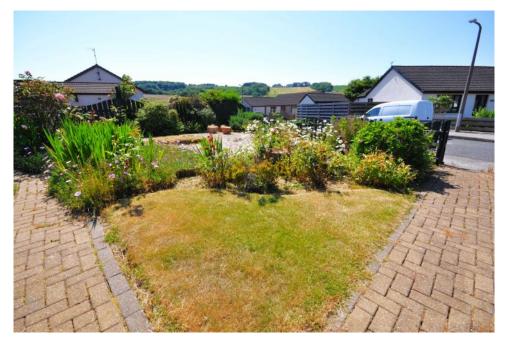

This property sits on a generous plot boasting mature gardens and off road parking allowing access to a detached garage. With some scope for general modernisation within, this property also benefits from comfortable accommodation over one level with gas fired central heating and full D.G

The property is of original timber frame construction under a tiled roof, finished in Fyfe stone/render and benefits from a splendid kitchen, bathroom, delightful conservatory to the rear, uPVC double glazing and gas fired central heating. The property is also set on a large plot, boasting mature garden ground and off road parking, giving access to a detached garage.