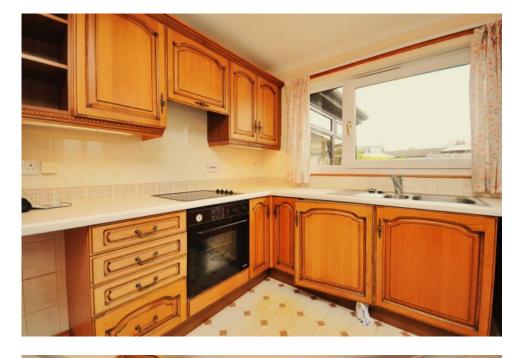

ENTRANCE PORCH, HALLWAY, LOUNGE, KITCHEN, DINING ROOM, CONSERVATORY, BATHROOM, 2 BEDROOMS, LARGE GARDEN, DETACHED GARAGE

Occupying an attractive location on the fringe of a popular modern residential development towards the western perimeter of town, this is an extended, detached bungalow which provides comfortable accommodation over one level with some scope for modernisation within.

The property is of original timber frame construction under a tiled roof, finished in Fyfe stone/render and benefits from a splendid kitchen, bathroom, delightful conservatory to the rear, uPVC double glazing and gas fired central heating. The property is also set on a large plot, boasting mature garden ground and off road parking, giving access to a detached garage.