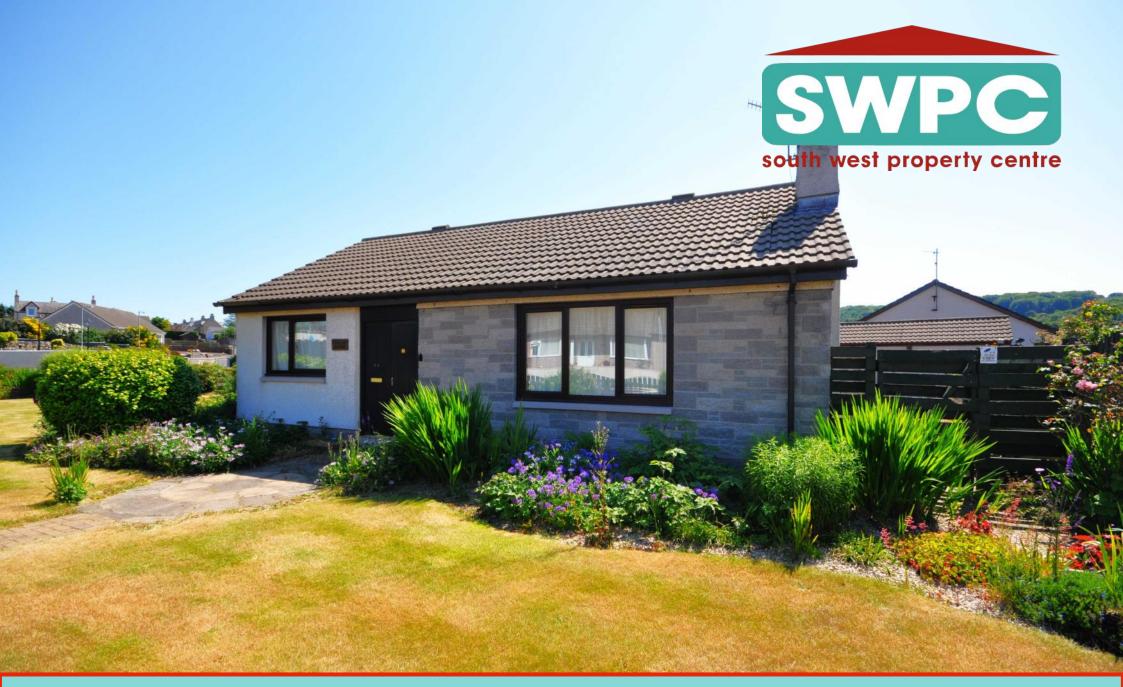

www.swpc.co.uk

Offers Over £160,000 are invited

49 Liddesdale Road Stranraer DG9 0AE

An opportunity arises to acquire an extended, detached bungalow occupying a cul-de-sac position within a popular residential development towards the west end of town.

ENTRANCE PORCH, HALLWAY, LOUNGE, KITCHEN, DINING ROOM, CONSERVATORY, BATHROOM, 2 BEDROOMS, LARGE GARDEN, DETACHED GARAGE

Occupying an attractive location on the fringe of a popular modern residential development towards the western perimeter of town, this is an extended, detached bungalow which provides comfortable accommodation over one level with some scope for modernisation within.

The property is of original timber frame construction under a tiled roof, finished in Fyfe stone/render and benefits from a splendid kitchen, bathroom, delightful conservatory to the rear, uPVC double glazing and gas fired central heating. The property is also set on a large plot, boasting mature garden ground and off road parking, giving access to a detached garage.