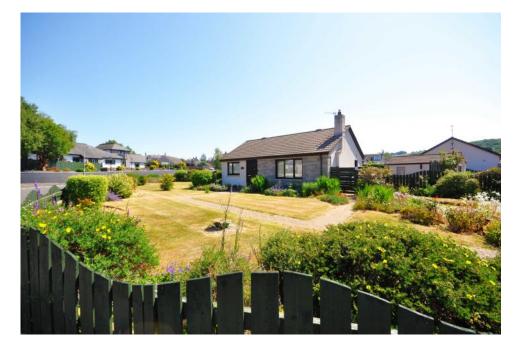

This property sits on a generous plot boasting mature gardens and off road parking allowing access to a detached garage. With some scope for general modernisation within, this property also benefits from comfortable accommodation over one level with gas fired central heating and full D.G

The property is of original timber frame construction under a tiled roof, finished in Fyfe stone/render and benefits from a splendid kitchen, bathroom, delightful conservatory to the rear, uPVC double glazing and gas fired central heating. The property is also set on a large plot, boasting mature garden ground and off road parking, giving access to a detached garage.