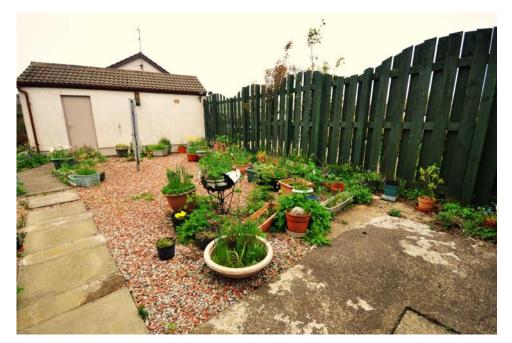

This property sits on a generous plot boasting mature gardens and off road parking allowing access to a detached garage. With some scope for general modernisation within, this property also benefits from comfortable accommodation over one level with gas fired central heating and full D.G

The property is of original timber frame construction under a tiled roof, finished in Fyfe stone/render and benefits from a splendid kitchen, bathroom, delightful conservatory to the rear, uPVC double glazing and gas fired central heating. The property is also set on a large plot, boasting mature garden ground and off road parking, giving access to a detached garage.