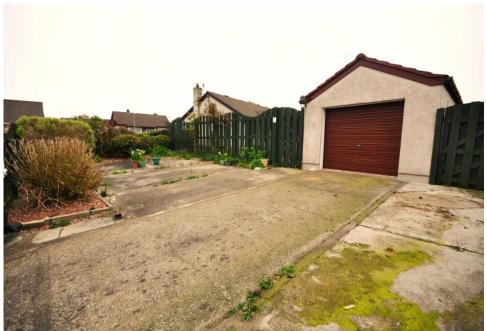

This property sits on a generous plot boasting mature gardens and off road parking allowing access to a detached garage. With some scope for general modernisation within, this property also benefits from comfortable accommodation over one level with gas fired central heating and full D.G

The property is of original timber frame construction under a tiled roof, finished in Fyfe stone/render and benefits from a splendid kitchen, bathroom, delightful conservatory to the rear, uPVC double glazing and gas fired central heating. The property is also set on a large plot, boasting mature garden ground and off road parking, giving access to a detached garage.