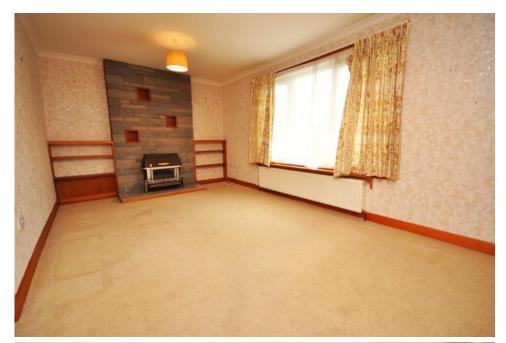

ENTRANCE PORCH, HALLWAY, LOUNGE, KITCHEN, DINING ROOM, CONSERVATORY, BATHROOM, 2 BEDROOMS, LARGE GARDEN, DETACHED GARAGE

Occupying an attractive location on the fringe of a popular modern residential development towards the western perimeter of town, this is an extended, detached bungalow which provides comfortable accommodation over one level with some scope for modernisation within.

The property is of original timber frame construction under a tiled roof, finished in Fyfe stone/render and benefits from a splendid kitchen, bathroom, delightful conservatory to the rear, uPVC double glazing and gas fired central heating. The property is also set on a large plot, boasting mature garden ground and off road parking, giving access to a detached garage.