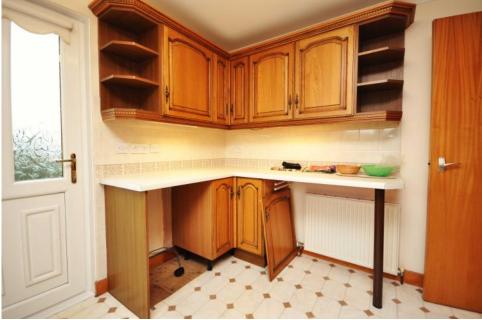

ENTRANCE PORCH, HALLWAY, LOUNGE, KITCHEN, DINING ROOM, CONSERVATORY, BATHROOM, 2 BEDROOMS, LARGE GARDEN, DETACHED GARAGE

Occupying an attractive location on the fringe of a popular modern residential development towards the western perimeter of town, this is an extended, detached bungalow which provides comfortable accommodation over one level with some scope for modernisation within.

The property is of original timber frame construction under a tiled roof, finished in Fyfe stone/render and benefits from a splendid kitchen, bathroom, delightful conservatory to the rear, uPVC double glazing and gas fired central heating. The property is also set on a large plot, boasting mature garden ground and off road parking, giving access to a detached garage.