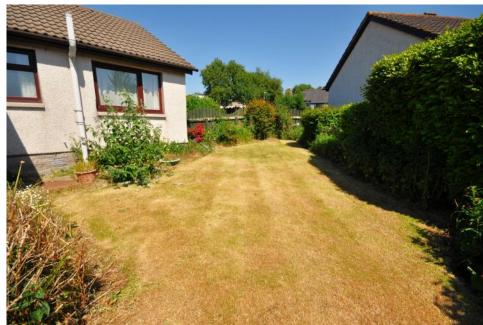

This property sits on a generous plot boasting mature gardens and off road parking allowing access to a detached garage. With some scope for general modernisation within, this property also benefits from comfortable accommodation over one level with gas fired central heating and full D.G

The property is of original timber frame construction under a tiled roof, finished in Fyfe stone/render and benefits from a splendid kitchen, bathroom, delightful conservatory to the rear, uPVC double glazing and gas fired central heating. The property is also set on a large plot, boasting mature garden ground and off road parking, giving access to a detached garage.